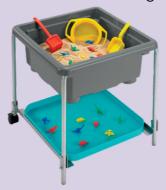

# Fun2 Play Activity Trays

A multi-purpose activities tray
which can be used for sand
and water play, art, craft and
all messy activities. Compact
design for limited space with a
cleverly designed folding
frame for easy storage.