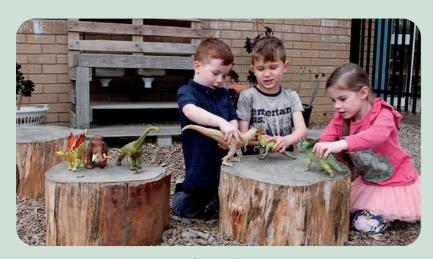

### **Outdoor & Active**

130749T Large Soft PVC Dinosaur Replica - Set of 6

138570 Plasto I'M GREEN Tipper Truck - 30 cm