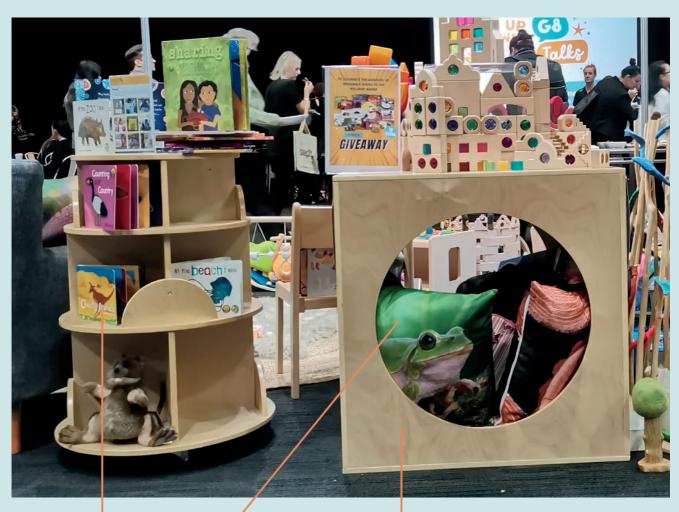

### **Quiet Space - Reading**

135665

Billy Kidz Revolving

Mobile Storage Unit

135722
Billy Kidz Wooden Playhouse
Cube with Mirrors & Cushion

116501T
Studio Play Themed Cushions
6pk - Forest

| Magabala Book Sets |                                                  |         |                                                          |
|--------------------|--------------------------------------------------|---------|----------------------------------------------------------|
| 133403Т            | Indigenous Board Book Pack<br>- Set of 5         | 133420T | Indigenous 'Our Place' Hardcover Book Pack<br>- Set of 3 |
| 133407T            | Indigenous 'I See' Board Book Pack<br>- Set of 4 | 133421T | Indigenous Mixed Book Pack 1<br>- Set of 11              |
| 133412T            | Indigenous Paperback Book Pack<br>- Set of 5     | 133422Т | Indigenous Mixed Boo Pack 2<br>- Set of 10               |
| 133417T            | Dreamtime Hardcover Book Pack<br>- Set of 5      | 133423T | Indigenous Mixed Book Pack 3<br>- Set of 21              |