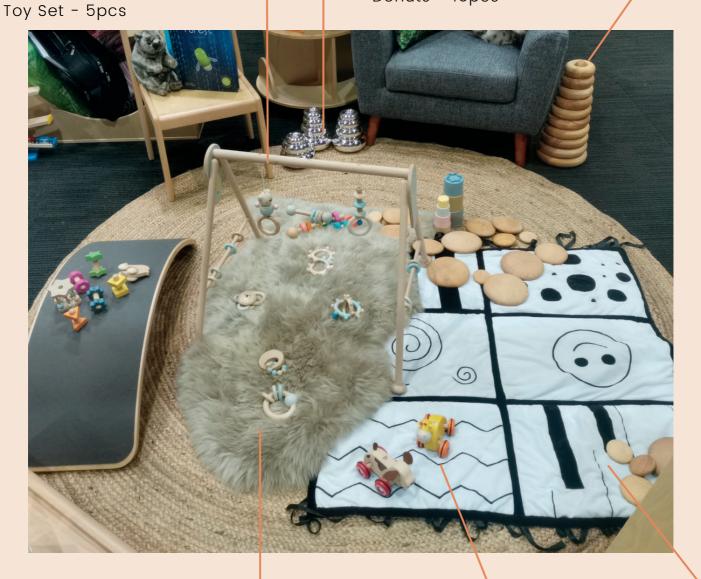

### **Baby & Toddler**

138598

Hess Wooden Baby Gym

138597T Hess Wooden Baby 132421

Giant Circular Wooden Stacking Pyramid - 10pcs

132416

Mirror Stacking Donuts - 16pcs

146495 Merino Sheepskin Rug

132417 Baby Soft Play mat

<u>1</u>43284

Wonderworld Wheelie Giraffe

143285

Wonderworld Wheelie Puppy