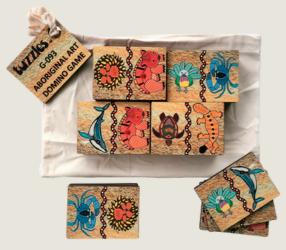

### Indigenous

149766 Tuzzles Aboriginal Art Domino Game -28pcs

137069 Indigenous Bush Tucker Set

138540T & 138541T
Baby Doll 38cm - Aboriginal
Boy/Girl with Clothing

Tuzzles Aboriginal Art
Australian Fauna Raised Puzzles
- Set of 4