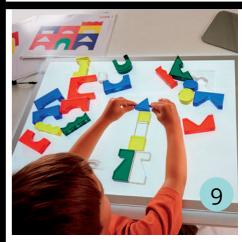

#### Fun2 Play Activity Trays

\*Available in multiple colours and heights

133321
Translucent
Colour
Paddle Set
- 6pk

138967 Acrylic Rainbow ✓ Letters - Set of 26

133325
Coloured Crystal 25pce
Block Set with Mirror &
Teachers Guide