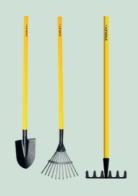

109915T Stanley Gardening Tools - Set of 3

Billy Kidz Artificial Grass Mat

- 100 x 100cm

109918T Stanley Gardening Hand Tools - Set of 3

109919 Stanley Wheelbarrow