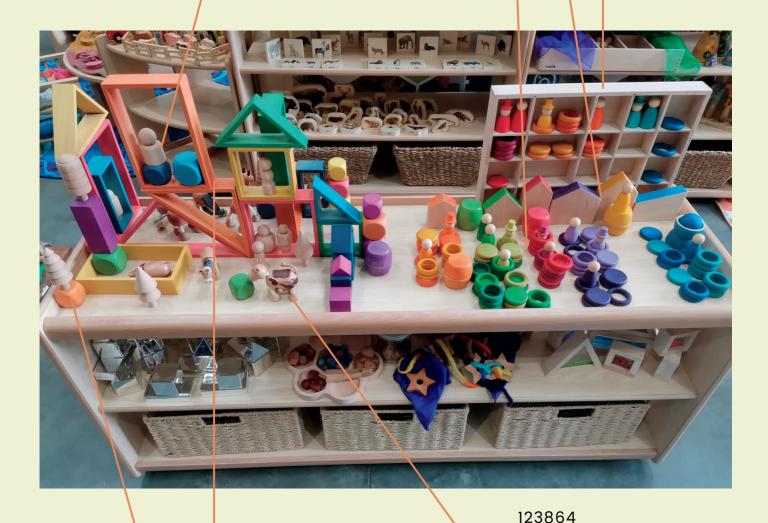

### **Loose Parts**

132475 Wooden Community

Figures - 10pcs

132476

**Woodland Trees** Set - 10pcs

140118

Grapat Houses

140110T

Grapat - Small Set 🔷

140121 Grapat

AnaMalz Farm Animals

- Cow

Tinker Tray

132462 Rainbow Wooden Cubes - 14pcs

#### 132447

Rainbow Architect Shapes - Triangles 7pcs

#### 132448

Rainbow Architect Shapes - Squares 7pcs

#### 132449

Rainbow Architect Shapes

- Rectangles 7pcs