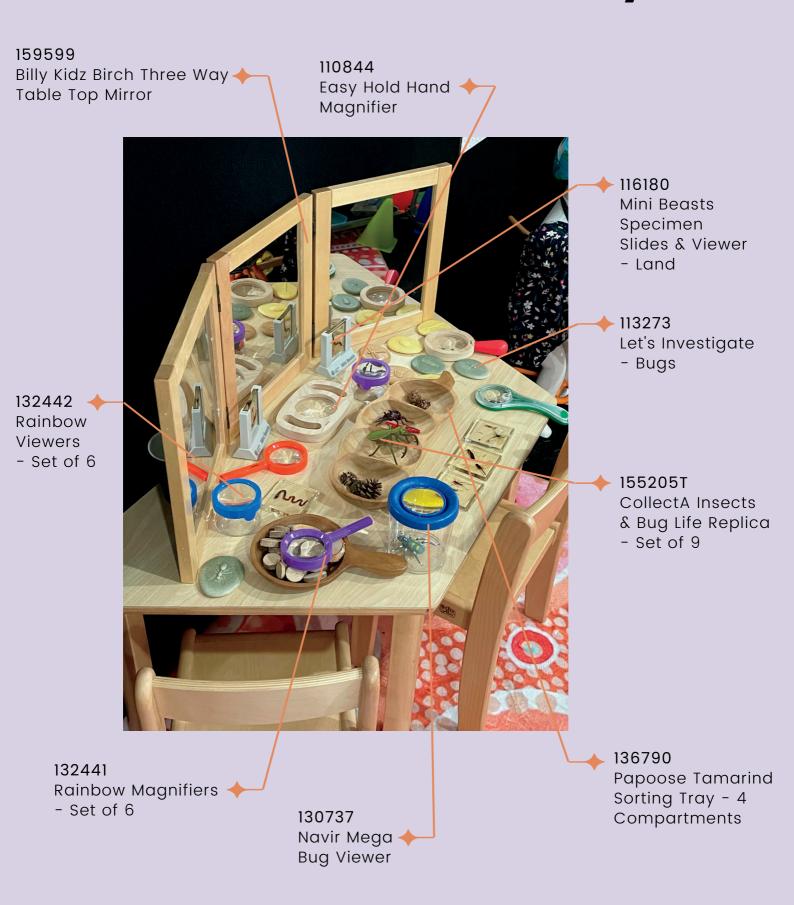

original Art Domino Game -28pcs



137069 Indigenous Bush Tucker Set



138540T & 138541T
Baby Doll 38cm - Aboriginal
Boy/Girl with Clothing



Tuzzles Aboriginal Art
Australian Fauna Raised Puzzles
- Set of 4



137207 Aboriginal Australian Pilbara Humpy Play Set



137181 Indigenous Story Stones - Hunting & Tracking



133412T Indigenous Paperback Book Pack- Set of 5



132230 What Is Bush Tucker Game

# **Pretend Play**

126960 - 126964
New Classic Home Corner
Appliances

159749T

Billy Kidz Role Play

Toddler Kitchen Set

- 3pcs

Papoose Felt Hot Drinks Set - 12pcs -135593 Billy Kidz Birch Super Shop



136824T Papoose Felt Food Bread & Sandwich Toppings Set With Board

136843 Papoose Spiral Bowl Set Blue -3pcs 136822 **Table 200** 

Papoose Felt Yum Cha Set in Bamboo Steamer - 33pcs





112257 Water Play Brush

Tray & Stand Set

EC Sensory Cotton Sand 5kg - Natural

#### Fun2 Play Activity Trays

\*Available in multiple colours and heights











133321
Translucent
Colour
Paddle Set
- 6pk

138967 Acrylic Rainbow ✓ Letters - Set of 26



133325
Coloured Crystal 25pce
Block Set with Mirror &
Teachers Guide



133324 Colour Crystal Treasures - 30pcs



### **Outdoor & Active**

113360 Outdoor Mud Kitchen with Pump

113290 Mud Kitchen **Activity Cards**  113291 Mud Kitchen **Process Stones** 

113708

113709

Gluckskafer Stainless Steel Pot With Handle

& Lid- 12cm

Gluckskafer Stainless Steel Pan - 12cm

137219 Stone Mortar & Pestle

132410 **Metal Creative** Cans & Tubs - Set of 6



130081 Dantoy Bio Kitchen Set - 12pcs 135569

109912V Stanley Real Tool Set 13pcs i