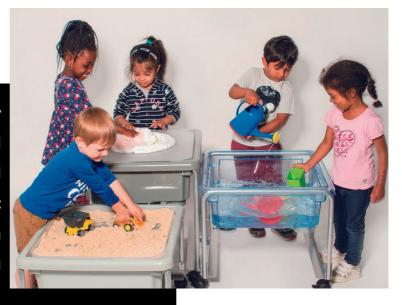

# Fun2 Play Activity Trays

A multi-purpose activities tray
which can be used for sand
and water play, art, craft and
all messy activities. Compact
design for limited space with a
cleverly designed folding
frame for easy storage.