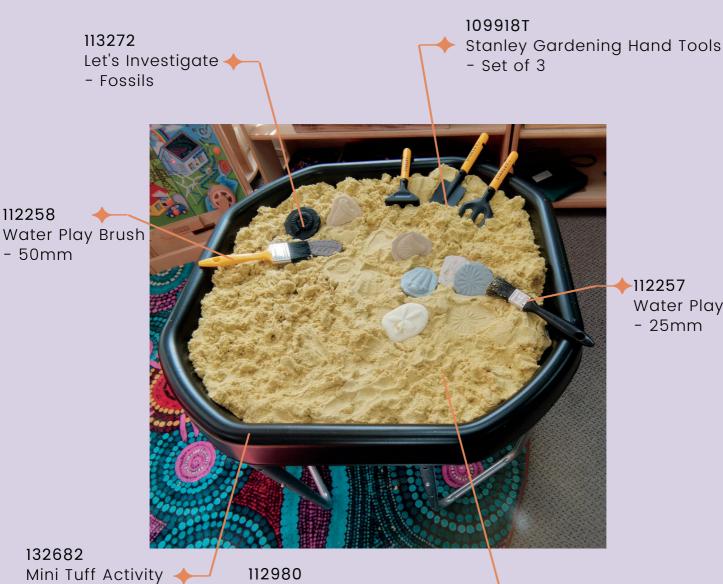

109915T Stanley Gardening Tools - Set of 3

Billy Kidz Artificial Grass Mat

- 100 x 100cm

109918T Stanley Gardening Hand Tools - Set of 3

109919 Stanley Wheelbarrow