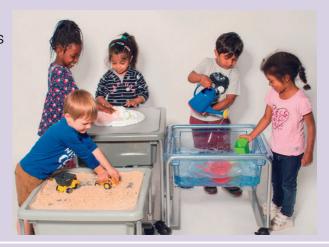

# Fun2 Play Activity Trays

A multi-purpose activities tray
which can be used for sand
and water play, art, craft and
all messy activities. Compact
design for limited space with a
cleverly designed folding
frame for easy storage.