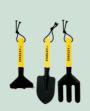

109915T Stanley Gardening Tools - Set of 3

Billy Kidz Artificial Grass Mat

- 100 x 100cm

109918T Stanley Gardening Hand Tools - Set of 3

109919 Stanley Wheelbarrow