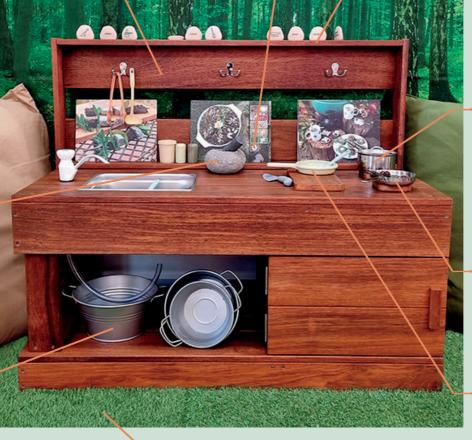

### **Outdoor & Active**

113360 Outdoor Mud Kitchen with Pump

113290 Mud Kitchen **Activity Cards**  113291 Mud Kitchen **Process Stones** 

113708

113709

Gluckskafer Stainless Steel Pot With Handle

& Lid- 12cm

Gluckskafer Stainless Steel Pan - 12cm

137219 Stone Mortar & Pestle

132410 **Metal Creative** Cans & Tubs - Set of 6

130081 Dantoy Bio Kitchen Set - 12pcs 135569

109912V Stanley Real Tool Set 13pcs incl Tool Bag