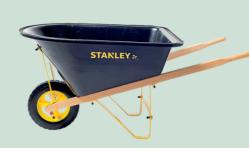

109915T Stanley Gardening Tools - Set of 3

Billy Kidz Artificial Grass Mat

- 100 x 100cm

109918T Stanley Gardening Hand Tools - Set of 3

109919 Stanley Wheelbarrow