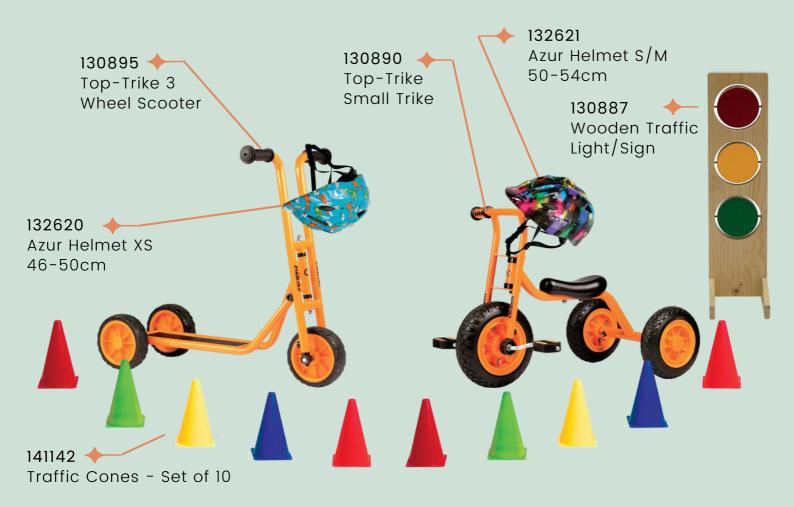

### What's new!

- 1. Top-Trike Bike, Trike & Scooter Range
- 2. Tickit Wooden Treasures (Mandala) Sets
- 3. Yellow-Door Sensory Stones & Figures
- 4. Hansa Hand Puppets
- 5. Papoose Toys Open Ended Earth Colour Resources
- 6. Hess-Spielzeug Wooden Baby Accessories
- 7. Edufun Storage Solutions Coming Soon!
- 8. Edufun Tables & Chairs Coming Soon!
- 9. Tickit Colour Crystal Blocks & Treasures