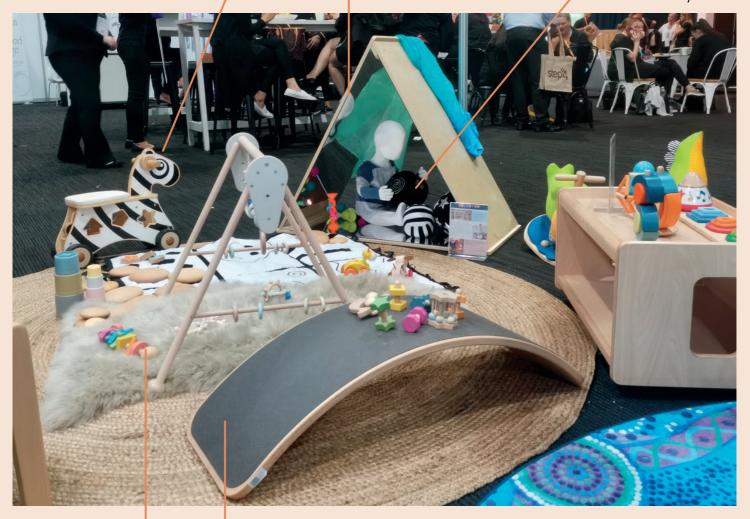

### **Baby & Toddler**

138598

Hess Wooden Baby Gym

138597T Hess Wooden Baby 132421

Giant Circular Wooden Stacking Pyramid - 10pcs

132416

Mirror Stacking Donuts - 16pcs

146495 Merino Sheepskin Rug

132417 Baby Soft Play mat

<u>1</u>43284

Wonderworld Wheelie Giraffe

143285

Wonderworld Wheelie Puppy

# **Baby & Toddler**

158754 Masterkidz Ride-On Shape Sorter Zebra 158735

Masterkidz Triangle

Mirror Tent

132418 Soft Sensory Activity Balls

139968
Wobbel Board with Felt Base