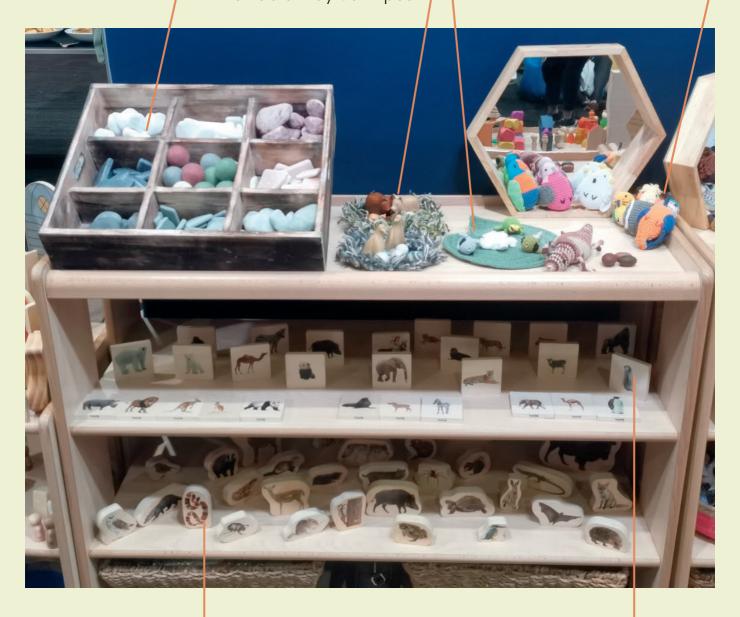

### **Loose Parts**

136847

Papoose Natural < Sensory Rock Box

 137077

Australiana Crochet Set -Baby Australian Birds 6pk

137076

Australiana Crochet Set -Kakadu Frog Life Cycle

133338

Wooden Forest Animal Blocks

- 30pcs

133342

Wild Animal Family Match

- 28pcs