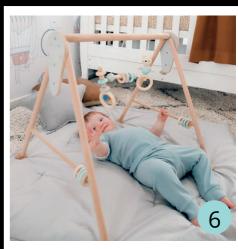

### **Baby & Toddler**

138598

Hess Wooden Baby Gym

138597T Hess Wooden Baby 132421

Giant Circular Wooden Stacking Pyramid - 10pcs

132416

Mirror Stacking Donuts - 16pcs

146495 Merino Sheepskin Rug