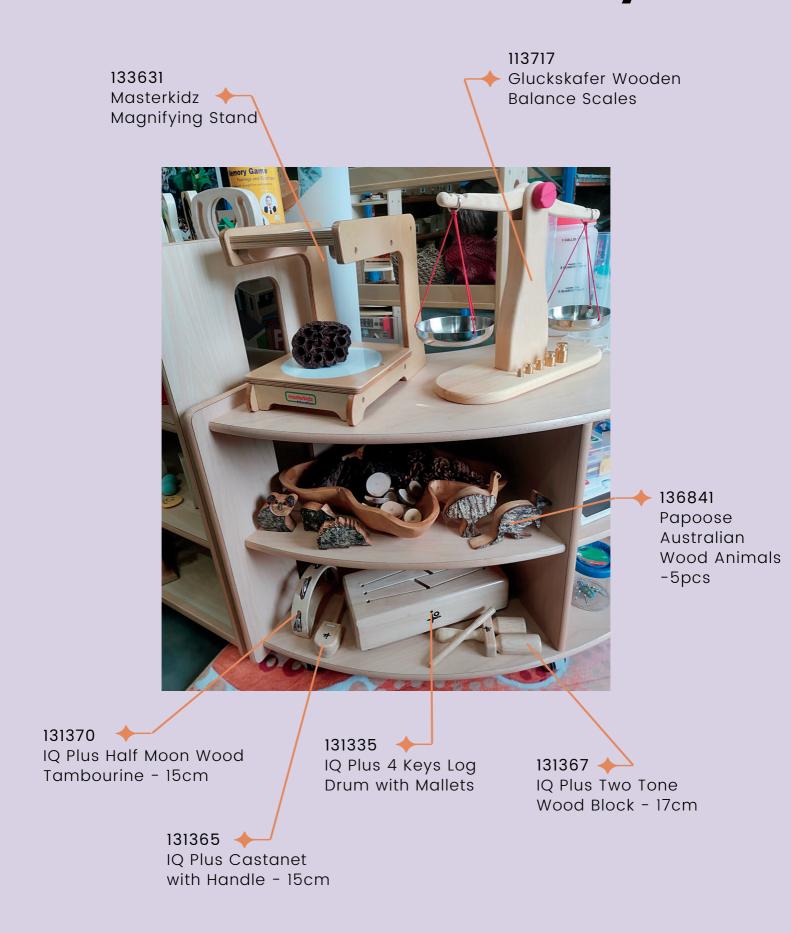

### **Loose Parts**

136847

Papoose Natural < Sensory Rock Box

 137077

Australiana Crochet Set -Baby Australian Birds 6pk

137076

Australiana Crochet Set -Kakadu Frog Life Cycle

133338

Wooden Forest Animal Blocks

- 30pcs

133342

Wild Animal Family Match

- 28pcs