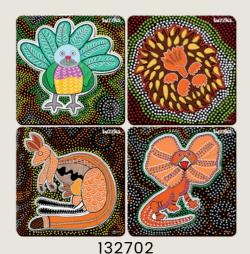

### Indigenous

149766 Tuzzles Aboriginal Art Domino Game -28pcs

137069 Indigenous Bush Tucker Set

138540T & 138541T
Baby Doll 38cm - Aboriginal
Boy/Girl with Clothing

Tuzzles Aboriginal Art
Australian Fauna Raised Puzzles
- Set of 4