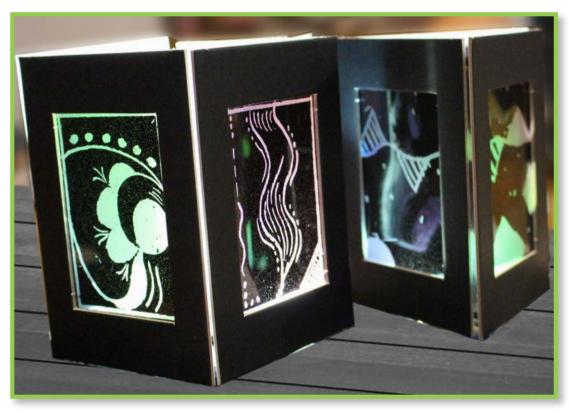

## Diwali Lanterns

## What we Used

Scratch Paper Rainbow Translucent 10pk 113180 \$14.95 Pre-Cut Mini Mounts & Frames 40pk 113181 \$15.50 LED Tea Lights 12pk 113028 \$19.95

## Steps

- Scratch different patterns and shapes into the Rainbow Translucent paper. Cut into the size of mini frames making sure each piece is a little larger to allow for taping.
- 2. Separate mini frames and tape the translucent paper to the inside of the frame. Tape frames together at the edges to create a lantern.

Beautifully created individual lanterns. Add a LED Light inside to create a 'glowing' effect