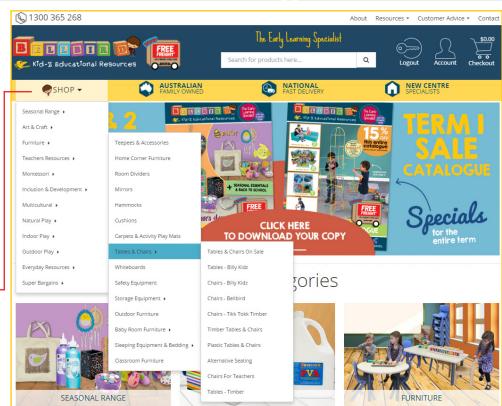

## Shop by Menu Bar -

 Click on the SHOP drop down tab on the menu bar. You have the option to three levels of categories to search from. example - Furniture ➤

Tables & Chairs > Chairs - Billy Kidz

<u>www.bellbirdkidz.com.au</u>