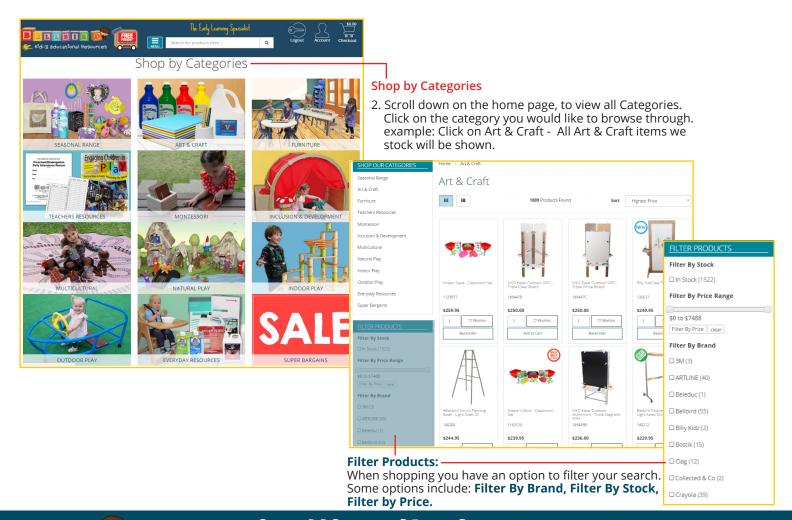

## Shop by Hidden Menu Bar -

3. When scrolling down the website the menu

bar ♥SHOP→ tab will change into MENU. Click on this button on the menu bar, turning it

yellow dropping back access to the SHOP tab.