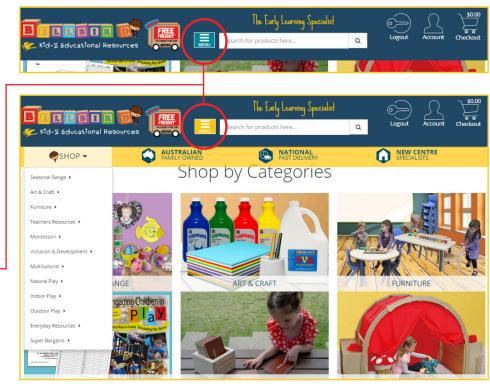

## Shop by Menu Bar -

 Click on the SHOP drop down tab on the menu bar. You have the option to three levels of categories to search from. example - Furniture ➤

Tables & Chairs > Chairs - Billy Kidz

<u>www.bellbirdkidz.com.au</u>

## Shop by Hidden Menu Bar -

3. When scrolling down the website the menu

bar ♥SHOP→ tab will change into MENU. Click on this button on the menu bar, turning it

yellow dropping back access to the SHOP tab.