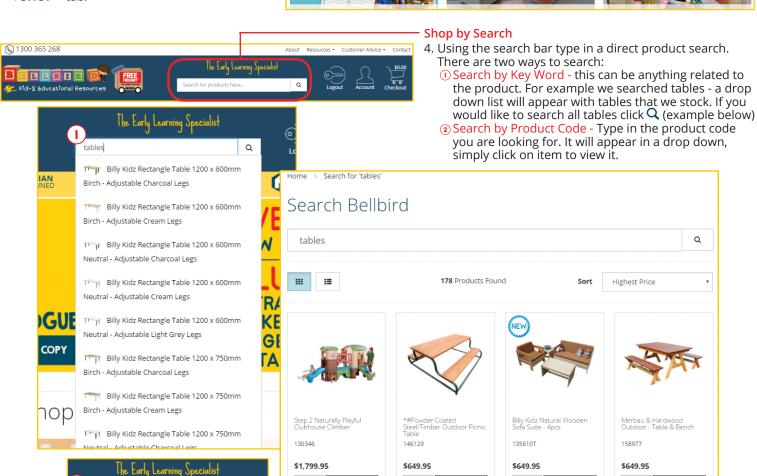

## HOW TO... BROWSE & SEARCH

We have a few ways to find your favourite items.

If you have any further questions contact our friendly customer service team on 1300 365 268.

## HOW TO... BROWSE SEARCH

We have a few ways to find your favourite items.

If you have any further questions contact our friendly customer service team on 1300 365 268.