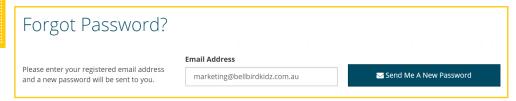

2. Enter your email address and click on the **Send Me A New Password** button. A new password will be sent to that email.

3. A confirmation message will be displayed. Your new password will be generated