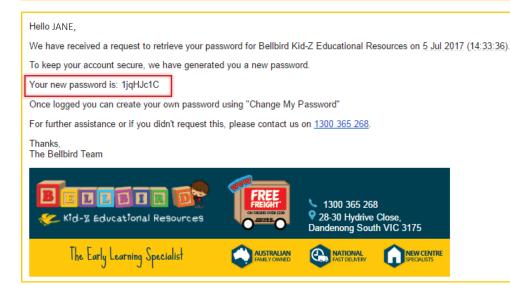

2. Enter your email address and click on the **Send Me A New Password** button. A new password will be sent to that email.

3. A confirmation message will be displayed. Your new password will be generated

automatically.

## New Password Requested

For security reasons a new account password has been generated and sent to marketing@bellbirdkidz.com.au You can reset your password to something you remember the next time you login.