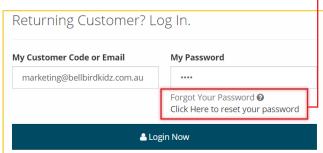

## HOW TO... FORGOT/ UPDATE PASSWORD

Forgot your password? Update it quickly and efficiently.

If you have any further questions contact our friendly customer service team on 1300 365 268.

1. Click on the Login button on the menu bar. In the Returning Customer Section click on the **Forgot my Password** link