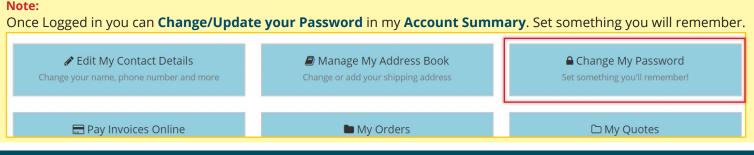

Continue To Login

4. Use the new generic password to login to your account and start shopping.